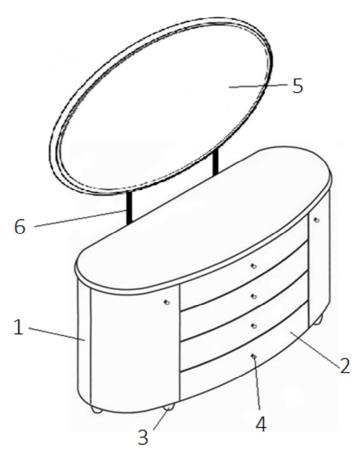

Always lift the item with two people to reposition.

Keep any sharp objects away from the item.

www.birlea.com

Vendor: S000296

| Parts List |             |     |     | Hardware List (Found in box 2)                 |                                                      |     |
|------------|-------------|-----|-----|------------------------------------------------|------------------------------------------------------|-----|
| Part       | Description | Box | Qty | Part                                           | Description                                          | Qty |
| 1          | Chest       | 1   | 1   | Α                                              | M8 x 30 mm Screw                                     | 8   |
| 2          | Drawer      | 1   | 4   | ** You will need a screwdriver (not provided). |                                                      |     |
| 3          | Foot        | 1   | 4   |                                                |                                                      |     |
| 4          | Handle      | 1   | 6   | *Feet                                          | can be found inside the first drawer of the dresser. |     |

Step 1: Screw the feet (3) into the chest (1).

2

1

2

5

6

Mirror

Steel Support

Vendor: S000296

Step 2: Remove the handles (4) from inside the drawers (2) and secure them to the drawer fronts using a screwdriver (not provided).

DO NOT use any power tools as this may damage the item and will invalidate any claim.

Step 3: Attach the steel supports (6) to the mirror (5) using hardware part A and a screwdriver (not provided).

DO NOT use any power tools as this may damage the item and will invalidate any claim.

Vendor: S000296

Step 4: Attach the steel supports (6) to the chest (1) using hardware part A and a screwdriver (not provided). DO NOT use any power tools as this may damage the item and will invalidate any claim.