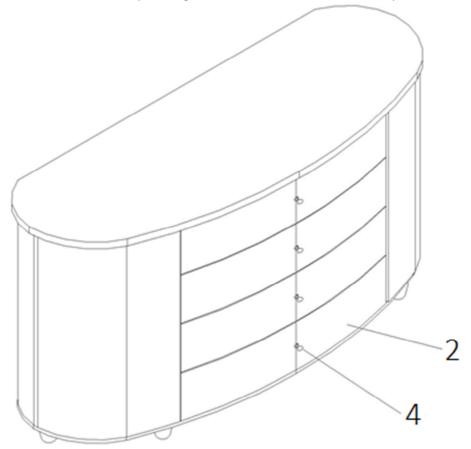

Always lift the item with two people to reposition.

Keep any sharp objects away from the item.

www.birlea.com

Vendor: S000296

| Parts List |             |     |     | Hardware List (Found in box 2)                 |                                                      |     |
|------------|-------------|-----|-----|------------------------------------------------|------------------------------------------------------|-----|
| Part       | Description | Box | Qty | Part                                           | Description                                          | Qty |
| 1          | Chest       | 1   | 1   | Α                                              | M8 x 30 mm Screw                                     | 8   |
| 2          | Drawer      | 1   | 4   | ** You will need a screwdriver (not provided). |                                                      |     |
| 3          | Foot        | 1   | 4   |                                                |                                                      |     |
| 4          | Handle      | 1   | 6   | *Feet                                          | can be found inside the first drawer of the dresser. |     |

Vendor: S000296

Step 2: Remove the handles (4) from inside the drawers (2) and secure them to the drawer fronts using a screwdriver (not provided).

DO NOT use any power tools as this may damage the item and will invalidate any claim.