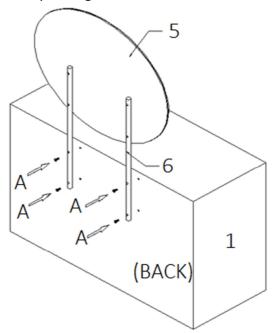

Step 4: Attach the steel supports (6) to the chest (1) using hardware part A and a screwdriver (not provided). DO NOT use any power tools as this may damage the item and will invalidate any claim.