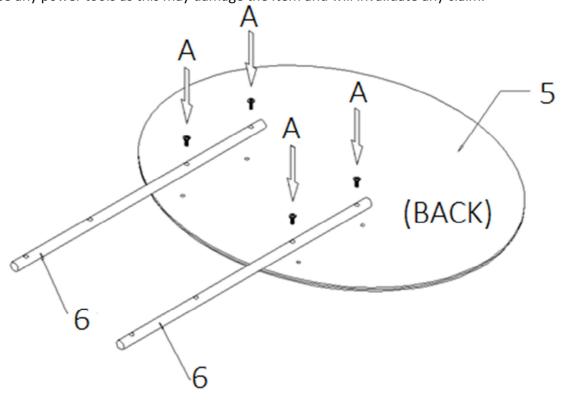

Step 3: Attach the steel supports (6) to the mirror (5) using hardware part A and a screwdriver (not provided).

DO NOT use any power tools as this may damage the item and will invalidate any claim.

Vendor: S000296