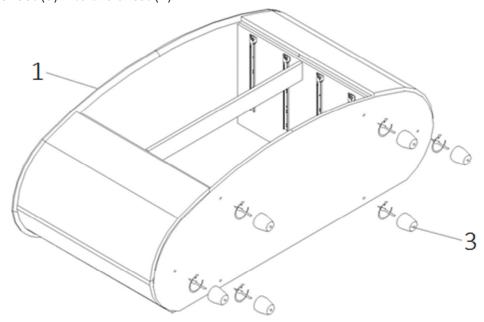

Always lift the item with two people to reposition.

Keep any sharp objects away from the item.

www.birlea.com

Vendor: S000296

| Parts List |             |     |     | Hardware List (Found in box 2)                 |                                                      |     |
|------------|-------------|-----|-----|------------------------------------------------|------------------------------------------------------|-----|
| Part       | Description | Box | Qty | Part                                           | Description                                          | Qty |
| 1          | Chest       | 1   | 1   | Α                                              | M8 x 30 mm Screw                                     | 8   |
| 2          | Drawer      | 1   | 4   | ** You will need a screwdriver (not provided). |                                                      |     |
| 3          | Foot        | 1   | 4   |                                                |                                                      |     |
| 4          | Handle      | 1   | 6   | *Feet                                          | can be found inside the first drawer of the dresser. |     |

Step 1: Screw the feet (3) into the chest (1).

2

1

2

5

6

Mirror

Steel Support