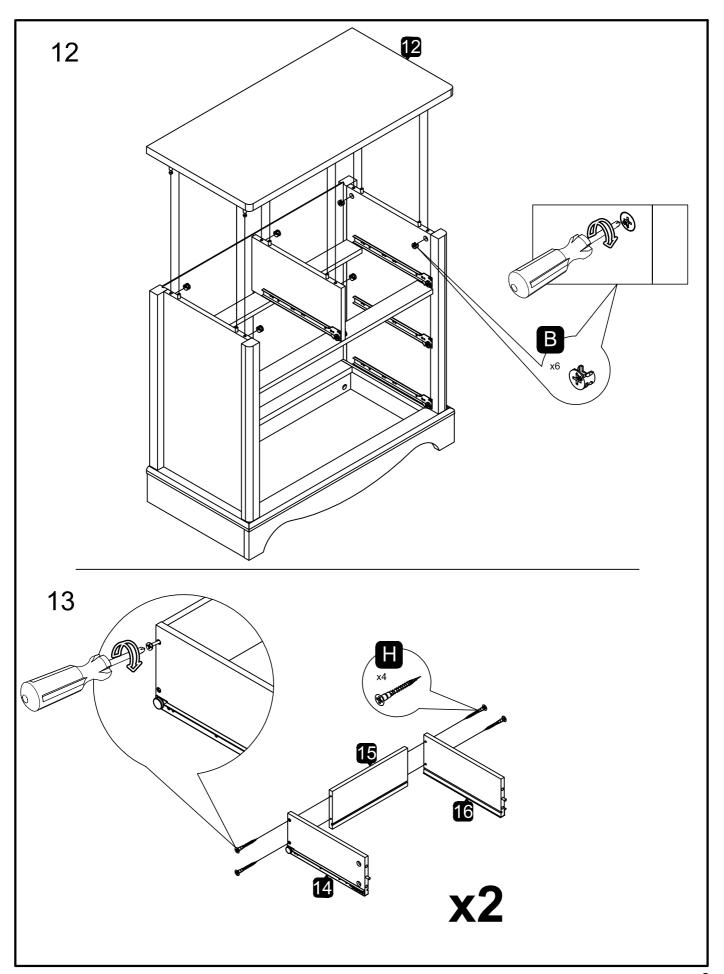

he room intended for use.

Unwrap all packaging materials and place the components on top of the carton box or on a clean floor to prevent it from scratching.

Check the pack and make sure you have all the parts listed.

Do not use power tools to construct this product.

Do not over tighten screws or bolts.

Do not use scourers, abrasives (including washing powders), bleach or solvent based cleaners as they can bleach or damage the product

Should your product be faulty or have missing parts then please contact our customer services department who will be happy to assist you, please have your order number or batch code or date stamp ready.



**Customer services 0871 984 1924** 



1





3



4





6



Buy It Direct Assembly instructions: 2016: Call us for assistance . 0871 984 1924