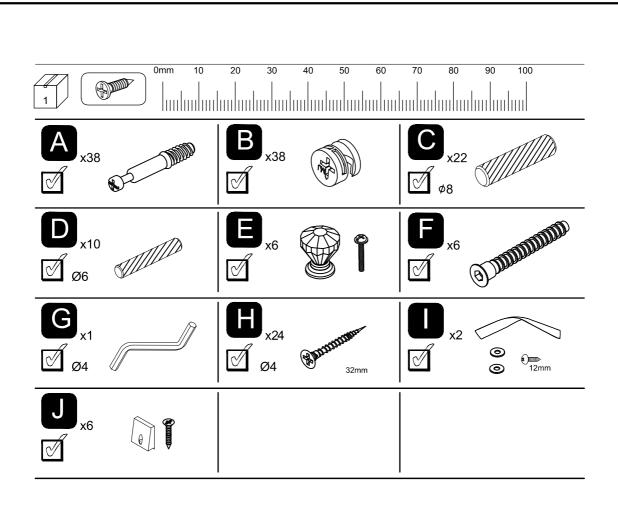

Check the pack and make sure you have all the parts listed.

Do not use power tools to construct this product.

Do not over tighten screws or bolts.

Do not use scourers, abrasives (including washing powders), bleach or solvent based cleaners as they can bleach or damage the product