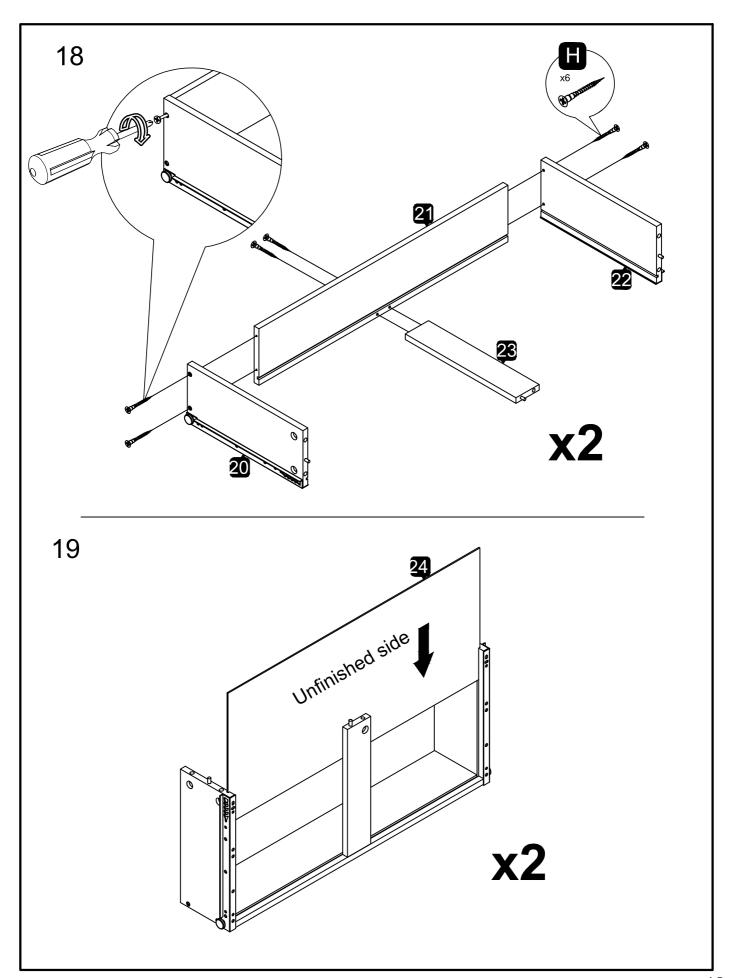

intended for use.

Unwrap all packaging materials and place the components on top of the carton box or on a clean floor to prevent it from scratching.

Check the pack and make sure you have all the parts listed.

Do not use power tools to construct this product.

Do not over tighten screws or bolts.

Do not use scourers, abrasives (including washing powders), bleach or solvent based cleaners as they can bleach or damage the product

Should your product be faulty or have missing parts then please contact our customer services department who will be happy to assist you, please have your order number or batch code or date stamp ready.



**Customer services 0871 984 1924** 



1





3



4





6



Buy It Direct Assembly instructions: 2016: Call us for assistance . 0871 984 1924