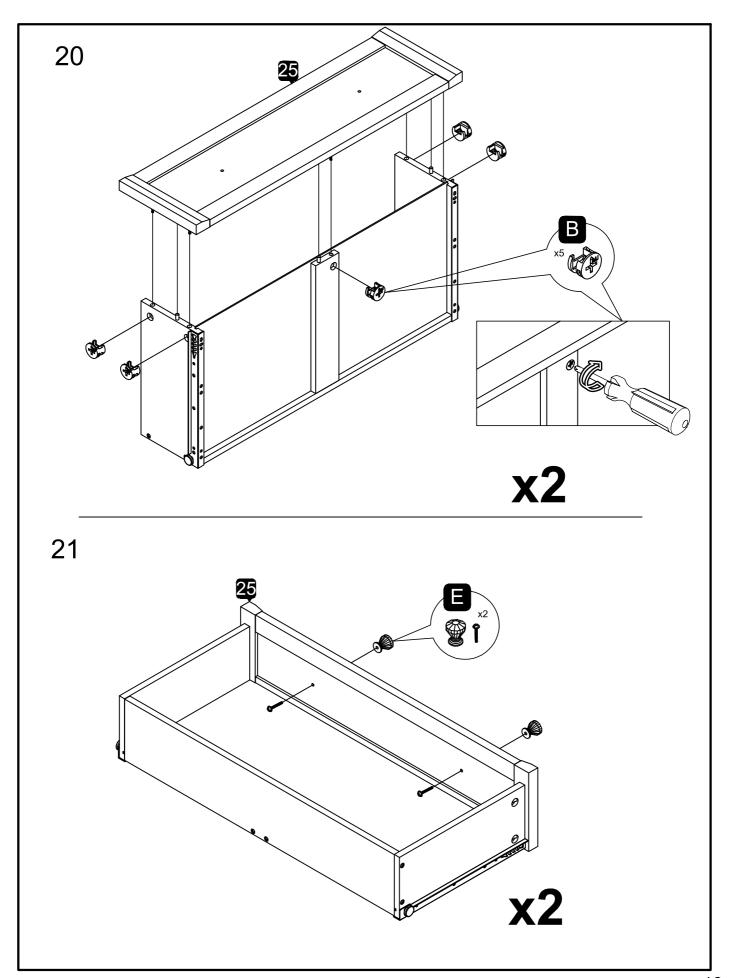

tended for use.

Unwrap all packaging materials and place the components on top of the carton box or on a clean floor to prevent it from scratching.

Check the pack and make sure you have all the parts listed.

Do not use power tools to construct this product.

Do not over tighten screws or bolts.

Do not use scourers, abrasives (including washing powders), bleach or solvent based cleaners as they can bleach or damage the product

Should your product be faulty or have missing parts then please contact our customer services department who will be happy to assist you, please have your order number or batch code or date stamp ready.



**Customer services 0871 984 1924** 



1





3



4





6



Buy It Direct Assembly instructions: 2016: Call us for assistance . 0871 984 1924