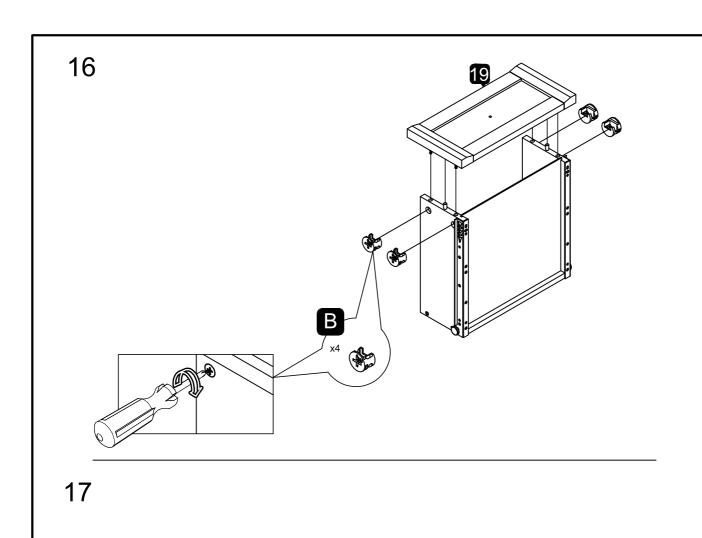

oom intended for use.

Unwrap all packaging materials and place the components on top of the carton box or on a clean floor to prevent it from scratching.

Check the pack and make sure you have all the parts listed.

Do not use power tools to construct this product.

Do not over tighten screws or bolts.

Do not use scourers, abrasives (including washing powders), bleach or solvent based cleaners as they can bleach or damage the product

Should your product be faulty or have missing parts then please contact our customer services department who will be happy to assist you, please have your order number or batch code or date stamp ready.



**Customer services 0871 984 1924** 



1





3



4





6



Buy It Direct Assembly instructions: 2016: Call us for assistance . 0871 984 1924