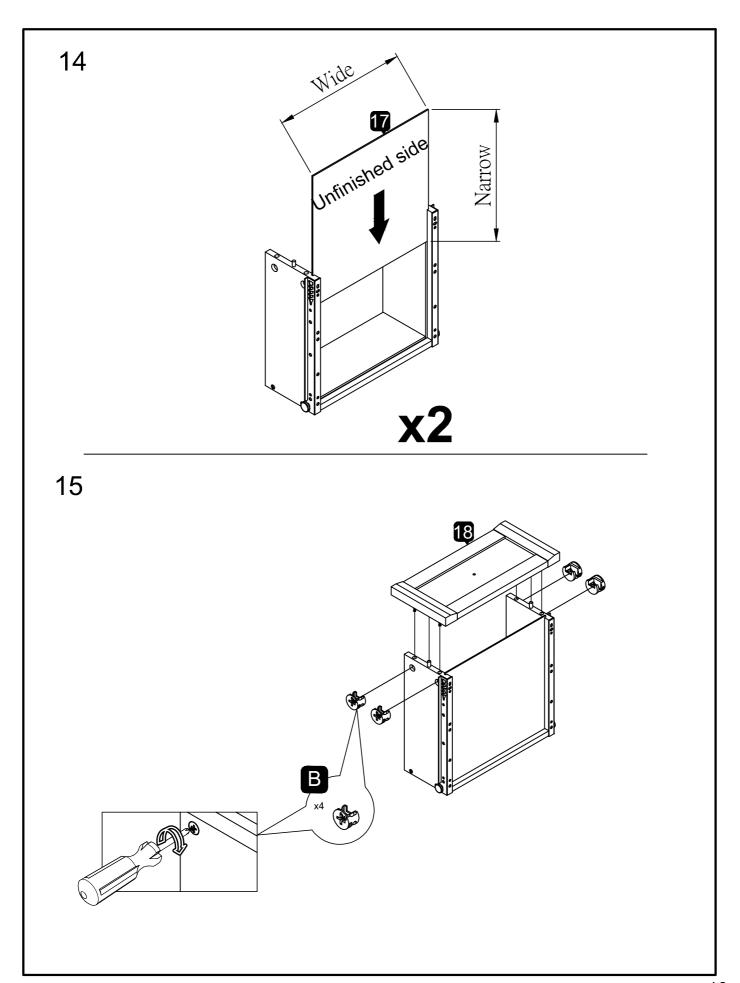

room intended for use.

Unwrap all packaging materials and place the components on top of the carton box or on a clean floor to prevent it from scratching.

Check the pack and make sure you have all the parts listed.

Do not use power tools to construct this product.

Do not over tighten screws or bolts.

Do not use scourers, abrasives (including washing powders), bleach or solvent based cleaners as they can bleach or damage the product

Should your product be faulty or have missing parts then please contact our customer services department who will be happy to assist you, please have your order number or batch code or date stamp ready.



**Customer services 0871 984 1924** 



1





3



4





6



Buy It Direct Assembly instructions: 2016: Call us for assistance . 0871 984 1924