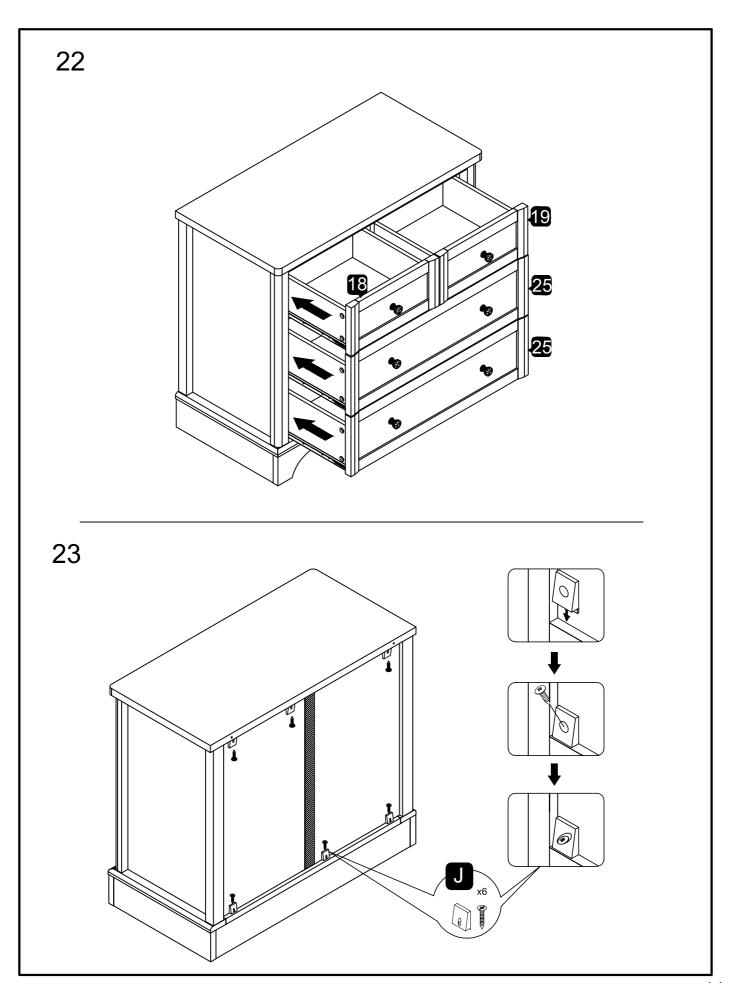

nded for use.

Unwrap all packaging materials and place the components on top of the carton box or on a clean floor to prevent it from scratching.

Check the pack and make sure you have all the parts listed.

Do not use power tools to construct this product.

Do not over tighten screws or bolts.

Do not use scourers, abrasives (including washing powders), bleach or solvent based cleaners as they can bleach or damage the product

Should your product be faulty or have missing parts then please contact our customer services department who will be happy to assist you, please have your order number or batch code or date stamp ready.



**Customer services 0871 984 1924** 



1





3



4





6



Buy It Direct Assembly instructions: 2016: Call us for assistance . 0871 984 1924