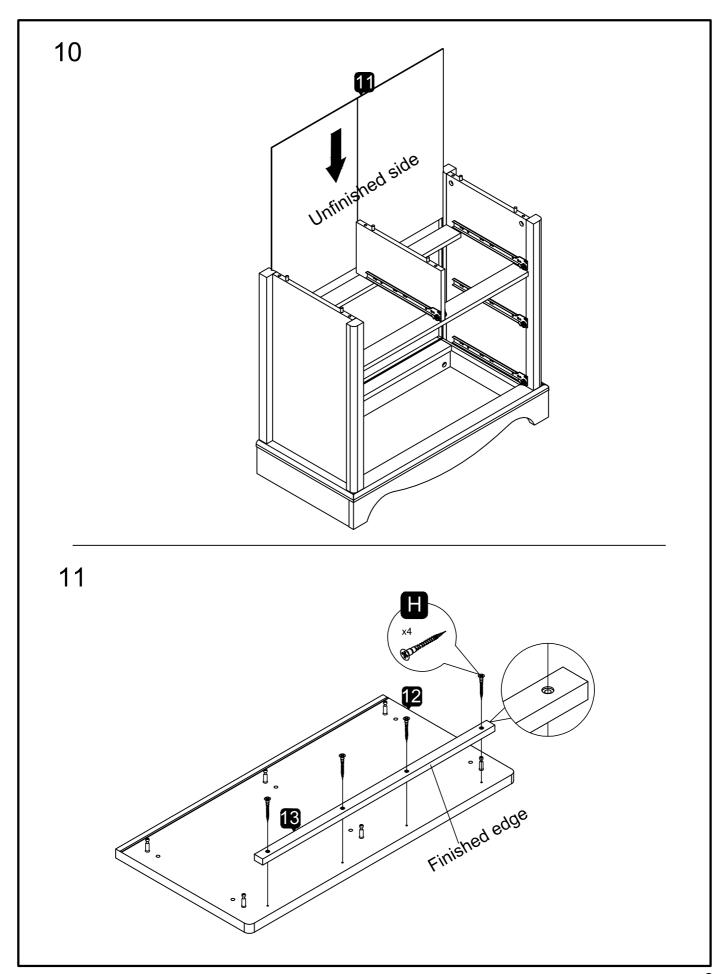

the room intended for use.

Unwrap all packaging materials and place the components on top of the carton box or on a clean floor to prevent it from scratching.

Check the pack and make sure you have all the parts listed.

Do not use power tools to construct this product.

Do not over tighten screws or bolts.

Do not use scourers, abrasives (including washing powders), bleach or solvent based cleaners as they can bleach or damage the product

Should your product be faulty or have missing parts then please contact our customer services department who will be happy to assist you, please have your order number or batch code or date stamp ready.



**Customer services 0871 984 1924** 



1





3



4





6



Buy It Direct Assembly instructions: 2016: Call us for assistance . 0871 984 1924