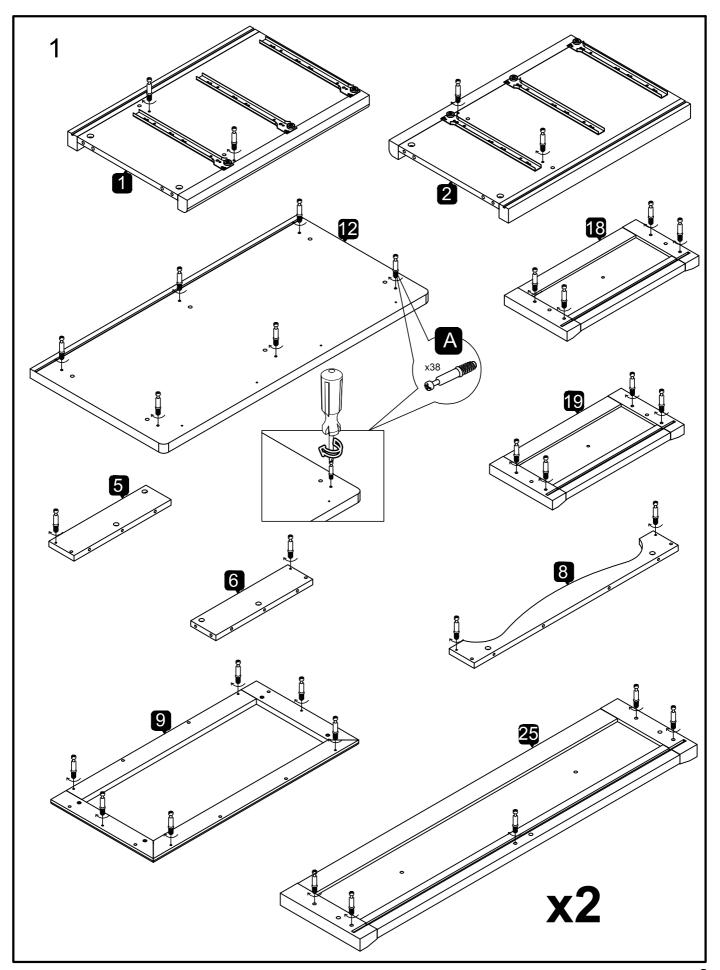

Due to the size of this product we recommend that it is assembled in the room intended for use.

Unwrap all packaging materials and place the components on top of the carton box or on a clean floor to prevent it from scratching.

Check the pack and make sure you have all the parts listed.

Do not use power tools to construct this product.

Do not over tighten screws or bolts.

Do not use scourers, abrasives (including washing powders), bleach or solvent based cleaners as they can bleach or damage the product