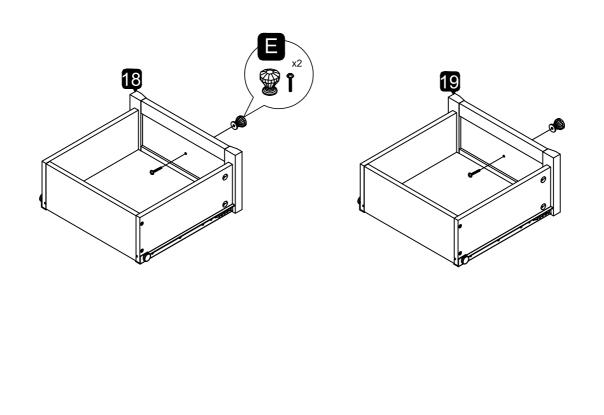

m intended for use.

Unwrap all packaging materials and place the components on top of the carton box or on a clean floor to prevent it from scratching.

Check the pack and make sure you have all the parts listed.

Do not use power tools to construct this product.

Do not over tighten screws or bolts.

Do not use scourers, abrasives (including washing powders), bleach or solvent based cleaners as they can bleach or damage the product

Should your product be faulty or have missing parts then please contact our customer services department who will be happy to assist you, please have your order number or batch code or date stamp ready.



**Customer services 0871 984 1924** 



1





3



4





6



Buy It Direct Assembly instructions: 2016: Call us for assistance . 0871 984 1924