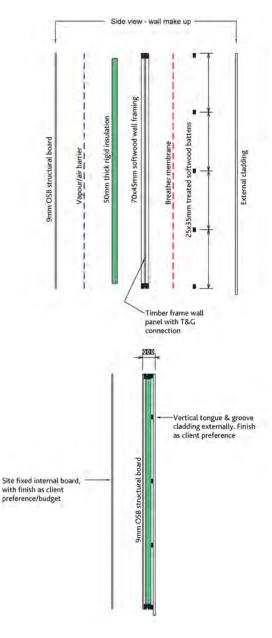

## Wall makeup

#### **Features**

- Framing has grooves in to allow the panel to be placed and located on to the sole plate.
- ➤ Each panel has pre-drilled holes in the top to allow for electrics to be placed where the customer wants. And a 20mm cavity to allow wires to be 'fed' into place.
- Each panel comes already cladded and finished by our manufacturing team. Manufactured in a way where fixings can't be seen. All screws are hidden.
- ➤ Each panel is manufactured to allow them to connect together with the aid of the locating beads.
- Each panel comes with 50mm rigid insulation.
- Each panel is manufactured to be as lightweight as possible to allow it to be carried through a customer's house if no direct garden access.
- The finished panel means a clean product is delivered to the customer, minimal tools or heavy work undertaken in a customer's home or garden.