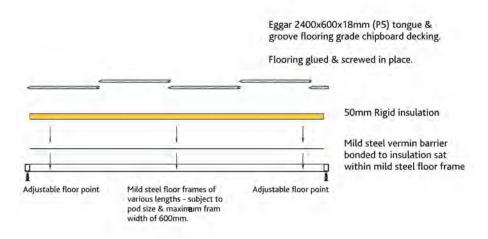

#### Floor makeup

#### **Features**

- 60mm x 40mm hollow box section, 2.5mm mild steel, finished with an Aproxy primer.
- On adjustable feet, which make levelling the floor easier. Connects one floor panel to another.
- Manufactured to be lightweight and easily handled.
- > 50mm insulated panels wrapped in 2mm Plastisol drop into the steel cassettes. The Plastisol also acts as a vermin barrier.
- > 18mm T&G chipboard flooring.
- Grooved sole plate helps to carry and locate the wall panels.