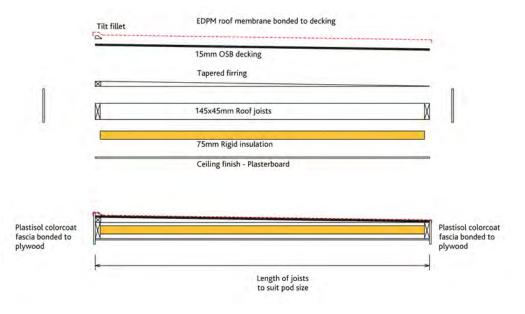

#### **Roof makeup**

#### **Features**

- **Each panel has 50mm rigid insulation.**
- **Each panel has 100mm void to allow any placement of spotlight.**
- 15mm OSB board with built-in slope to allow for fall on roof.
- > EPDM roof technical info.
- All fascia and trims are made from plastisol with colour matched fixings.