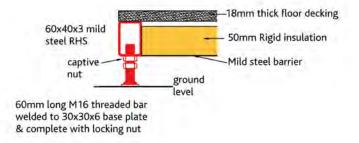

#### Floor makeup

#### **Features**

- 60mm x 40mm hollow box section, 2.5mm mild steel, finished with an Aproxy primer.
- On adjustable feet, which make levelling the floor easier. Connects one floor panel to another.
- Manufactured to be lightweight and easily handled.
- > 50mm insulated panels wrapped in 2mm Plastisol drop into the steel cassettes. The Plastisol also acts as a vermin barrier.
- > 18mm T&G chipboard flooring.
- Grooved sole plate helps to carry and locate the wall panels.