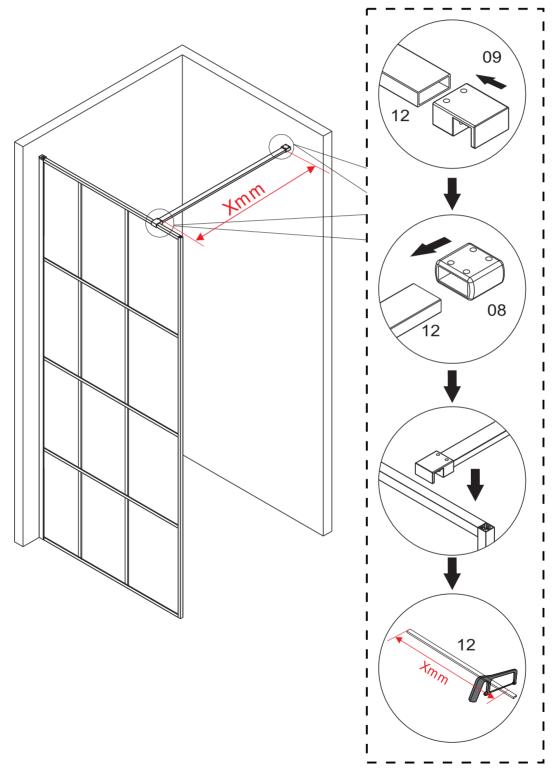

## A8 Pattern Wetroom Grid Glass

| Item No.: | Part       | Quantity | Decription             |  |
|-----------|------------|----------|------------------------|--|
| 01        | © ST3.5X19 | X 1      | Screw for top cover    |  |
| 02        |            | X 1      | Top cover Cap          |  |
| 03        |            | X 1      | Wall profile           |  |
| 04        | 0          | X 6      | Wall plug              |  |
| 05        |            | X 1      | Glass Panel            |  |
| 06        | <b>@</b>   | X 4      | Screw Hose             |  |
| 07        | ST4.0X30   | X 2      | Screw for support bar  |  |
| 08        |            | X 1      | Wall bracket           |  |
| 09        |            | X 1      | Glass Clip             |  |
| 10        | 2.5mm      | X1       | Spanner for bracket    |  |
| 11        | 3.0mm      | X 1      | Spanner for Clip       |  |
| 12        |            | X 1      | Support bar            |  |
| 13        | ST4.0X30   | X 4      | Screw for wall profile |  |
| 14        |            | X 1      | Spanner                |  |