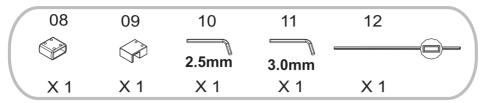

## A8 Pattern Wetroom Grid Glass

| Item No.: | Part       | Quantity | Decription             |  |
|-----------|------------|----------|------------------------|--|
| 01        | © ST3.5X19 | X 1      | Screw for top cover    |  |
| 02        |            | X 1      | Top cover Cap          |  |
| 03        |            | X 1      | Wall profile           |  |
| 04        | 0          | X 6      | Wall plug              |  |
| 05        |            | X 1      | Glass Panel            |  |
| 06        | <b>@</b>   | X 4      | Screw Hose             |  |
| 07        | ST4.0X30   | X 2      | Screw for support bar  |  |
| 08        |            | X 1      | Wall bracket           |  |
| 09        |            | X 1      | Glass Clip             |  |
| 10        | 2.5mm      | X1       | Spanner for bracket    |  |
| 11        | 3.0mm      | X 1      | Spanner for Clip       |  |
| 12        |            | X 1      | Support bar            |  |
| 13        | ST4.0X30   | X 4      | Screw for wall profile |  |
| 14        |            | X 1      | Spanner                |  |