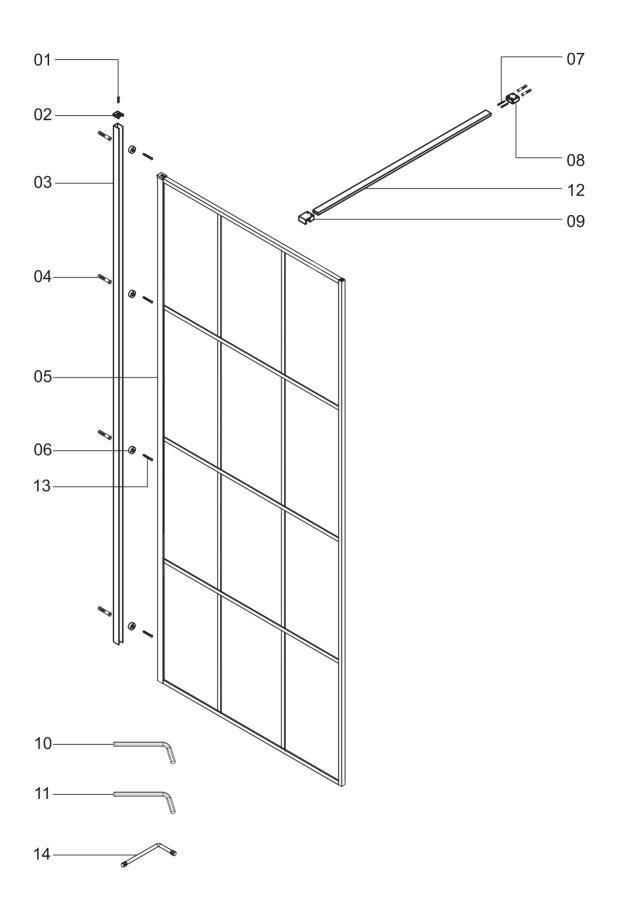

## A8 Pattern Wetroom Grid Glass

| Item No.: | Part       | Quantity | Decription             |  |
|-----------|------------|----------|------------------------|--|
| 01        | © ST3.5X19 | X 1      | Screw for top cover    |  |
| 02        |            | X 1      | Top cover Cap          |  |
| 03        |            | X 1      | Wall profile           |  |
| 04        | 0          | X 6      | Wall plug              |  |
| 05        |            | X 1      | Glass Panel            |  |
| 06        | <b>@</b>   | X 4      | Screw Hose             |  |
| 07        | ST4.0X30   | X 2      | Screw for support bar  |  |
| 08        |            | X 1      | Wall bracket           |  |
| 09        |            | X 1      | Glass Clip             |  |
| 10        | 2.5mm      | X1       | Spanner for bracket    |  |
| 11        | 3.0mm      | X 1      | Spanner for Clip       |  |
| 12        |            | X 1      | Support bar            |  |
| 13        | ST4.0X30   | X 4      | Screw for wall profile |  |
| 14        |            | X 1      | Spanner                |  |