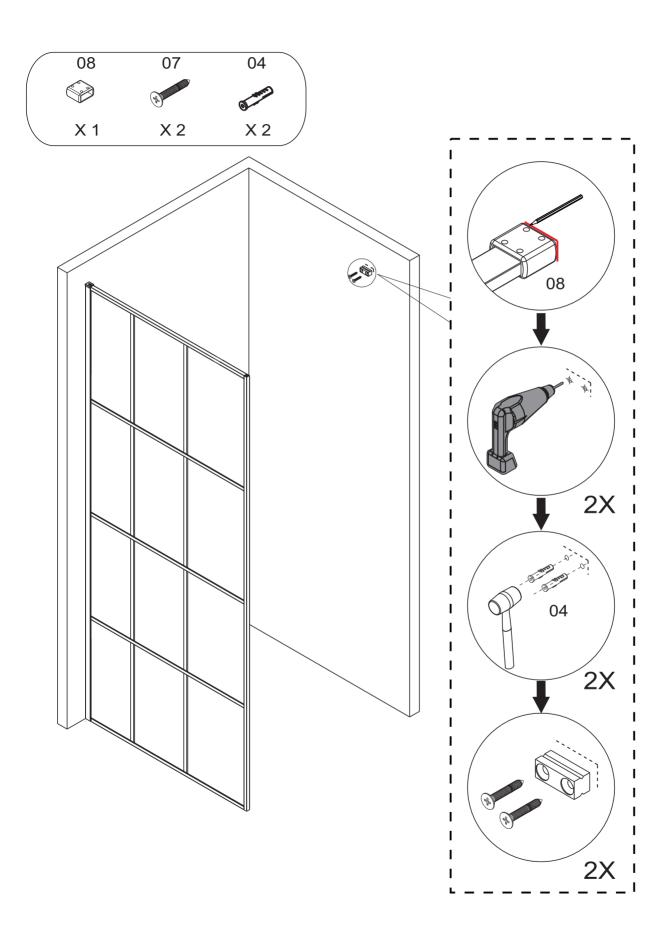

## A8 Pattern Wetroom Grid Glass

| Item No.: | Part       | Quantity | Decription             |  |
|-----------|------------|----------|------------------------|--|
| 01        | © ST3.5X19 | X 1      | Screw for top cover    |  |
| 02        |            | X 1      | Top cover Cap          |  |
| 03        |            | X 1      | Wall profile           |  |
| 04        | 0          | X 6      | Wall plug              |  |
| 05        |            | X 1      | Glass Panel            |  |
| 06        | <b>@</b>   | X 4      | Screw Hose             |  |
| 07        | ST4.0X30   | X 2      | Screw for support bar  |  |
| 08        |            | X 1      | Wall bracket           |  |
| 09        |            | X 1      | Glass Clip             |  |
| 10        | 2.5mm      | X1       | Spanner for bracket    |  |
| 11        | 3.0mm      | X 1      | Spanner for Clip       |  |
| 12        |            | X 1      | Support bar            |  |
| 13        | ST4.0X30   | X 4      | Screw for wall profile |  |
| 14        |            | X 1      | Spanner                |  |