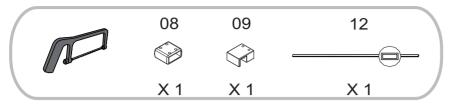

## A8 Pattern Wetroom Grid Glass

| Item No.: | Part       | Quantity | Decription             |  |
|-----------|------------|----------|------------------------|--|
| 01        | © ST3.5X19 | X 1      | Screw for top cover    |  |
| 02        |            | X 1      | Top cover Cap          |  |
| 03        |            | X 1      | Wall profile           |  |
| 04        | 0          | X 6      | Wall plug              |  |
| 05        |            | X 1      | Glass Panel            |  |
| 06        | <b>@</b>   | X 4      | Screw Hose             |  |
| 07        | ST4.0X30   | X 2      | Screw for support bar  |  |
| 08        |            | X 1      | Wall bracket           |  |
| 09        |            | X 1      | Glass Clip             |  |
| 10        | 2.5mm      | X1       | Spanner for bracket    |  |
| 11        | 3.0mm      | X 1      | Spanner for Clip       |  |
| 12        |            | X 1      | Support bar            |  |
| 13        | ST4.0X30   | X 4      | Screw for wall profile |  |
| 14        |            | X 1      | Spanner                |  |