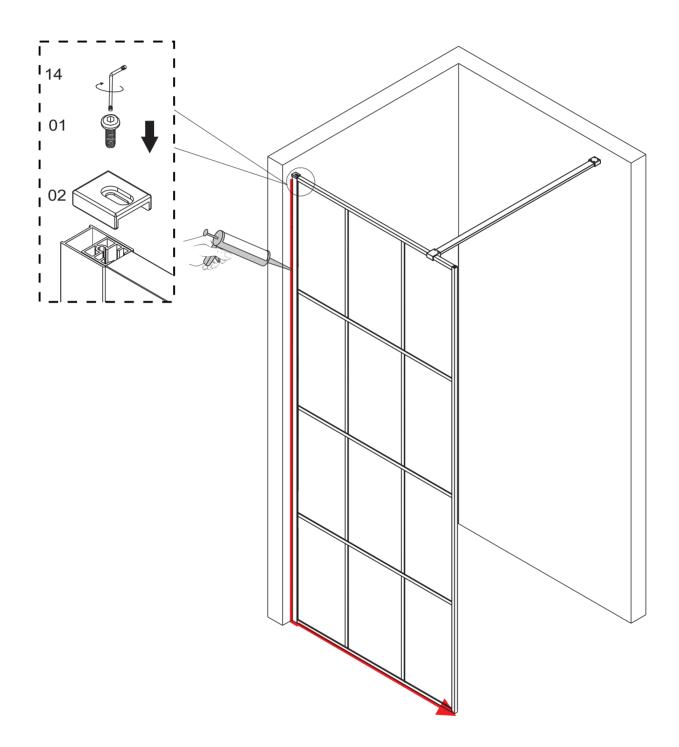

## A8 Pattern Wetroom Grid Glass

| Item No.: | Part       | Quantity | Decription             |  |
|-----------|------------|----------|------------------------|--|
| 01        | © ST3.5X19 | X 1      | Screw for top cover    |  |
| 02        |            | X 1      | Top cover Cap          |  |
| 03        |            | X 1      | Wall profile           |  |
| 04        | 0          | X 6      | Wall plug              |  |
| 05        |            | X 1      | Glass Panel            |  |
| 06        | <b>@</b>   | X 4      | Screw Hose             |  |
| 07        | ST4.0X30   | X 2      | Screw for support bar  |  |
| 08        |            | X 1      | Wall bracket           |  |
| 09        |            | X 1      | Glass Clip             |  |
| 10        | 2.5mm      | X1       | Spanner for bracket    |  |
| 11        | 3.0mm      | X 1      | Spanner for Clip       |  |
| 12        |            | X 1      | Support bar            |  |
| 13        | ST4.0X30   | X 4      | Screw for wall profile |  |
| 14        |            | X 1      | Spanner                |  |