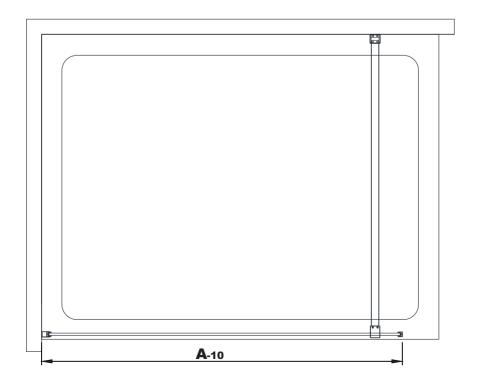

| Type        |                    |
|-------------|--------------------|
| Туре        | Α                  |
| A8PATTERN01 | 690 <sub>-10</sub> |
| A8PATTERN02 | 790 <sub>-10</sub> |
| A8PATTERN03 | 890 0              |
| A8PATTERN04 | 990 -10            |
| A8PATTERN05 | 1190-10            |