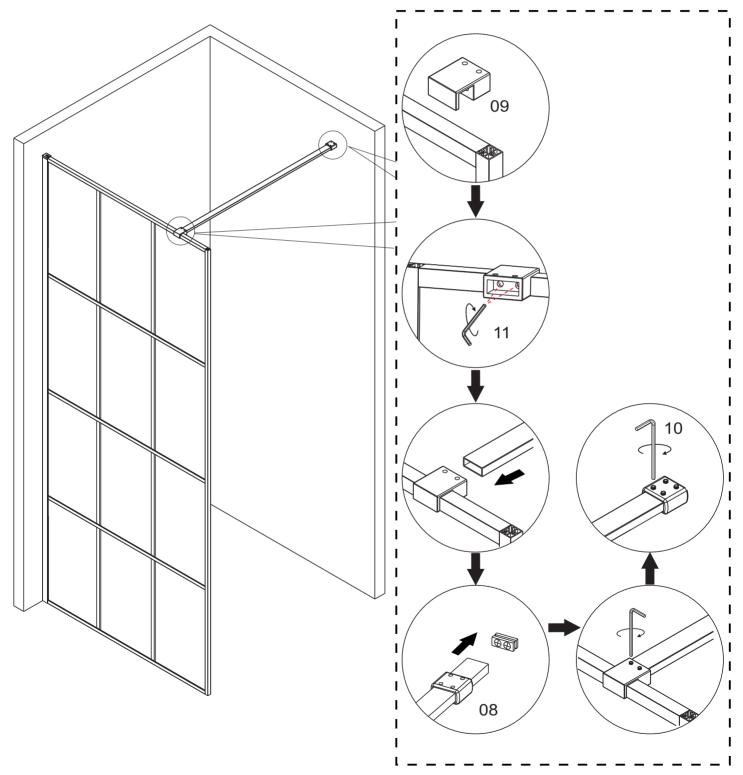

## A8 Pattern Wetroom Grid Glass

| Item No.: | Part       | Quantity | Decription             |  |
|-----------|------------|----------|------------------------|--|
| 01        | © ST3.5X19 | X 1      | Screw for top cover    |  |
| 02        |            | X 1      | Top cover Cap          |  |
| 03        |            | X 1      | Wall profile           |  |
| 04        | 0          | X 6      | Wall plug              |  |
| 05        |            | X 1      | Glass Panel            |  |
| 06        | <b>@</b>   | X 4      | Screw Hose             |  |
| 07        | ST4.0X30   | X 2      | Screw for support bar  |  |
| 08        |            | X 1      | Wall bracket           |  |
| 09        |            | X 1      | Glass Clip             |  |
| 10        | 2.5mm      | X1       | Spanner for bracket    |  |
| 11        | 3.0mm      | X 1      | Spanner for Clip       |  |
| 12        |            | X 1      | Support bar            |  |
| 13        | ST4.0X30   | X 4      | Screw for wall profile |  |
| 14        |            | X 1      | Spanner                |  |