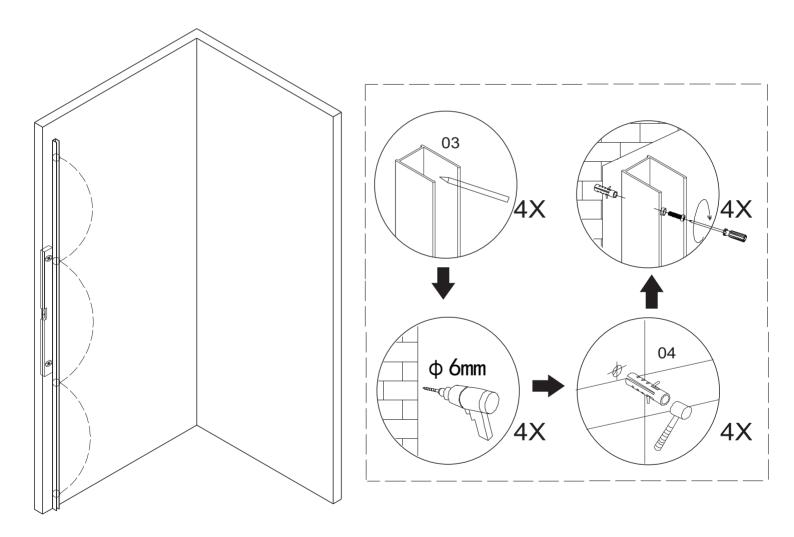

## A8 Pattern Wetroom Grid Glass

| Item No.: | Part       | Quantity | Decription             |  |
|-----------|------------|----------|------------------------|--|
| 01        | © ST3.5X19 | X 1      | Screw for top cover    |  |
| 02        |            | X 1      | Top cover Cap          |  |
| 03        |            | X 1      | Wall profile           |  |
| 04        | 0          | X 6      | Wall plug              |  |
| 05        |            | X 1      | Glass Panel            |  |
| 06        | <b>@</b>   | X 4      | Screw Hose             |  |
| 07        | ST4.0X30   | X 2      | Screw for support bar  |  |
| 08        |            | X 1      | Wall bracket           |  |
| 09        |            | X 1      | Glass Clip             |  |
| 10        | 2.5mm      | X1       | Spanner for bracket    |  |
| 11        | 3.0mm      | X 1      | Spanner for Clip       |  |
| 12        |            | X 1      | Support bar            |  |
| 13        | ST4.0X30   | X 4      | Screw for wall profile |  |
| 14        |            | X 1      | Spanner                |  |