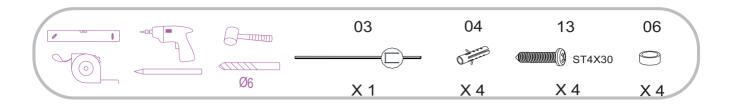

| Electric drill            | -01      | tape measure     |       |
|---------------------------|----------|------------------|-------|
| drill( $\Phi$ 3.2mm)      | <u> </u> | rubber hammer    |       |
| drill( φ 6mm)             | 40000    | knife            | /// ® |
| cross tip<br>screw driver |          | pencil           |       |
| spirit level              | 0        | silicone sealant |       |