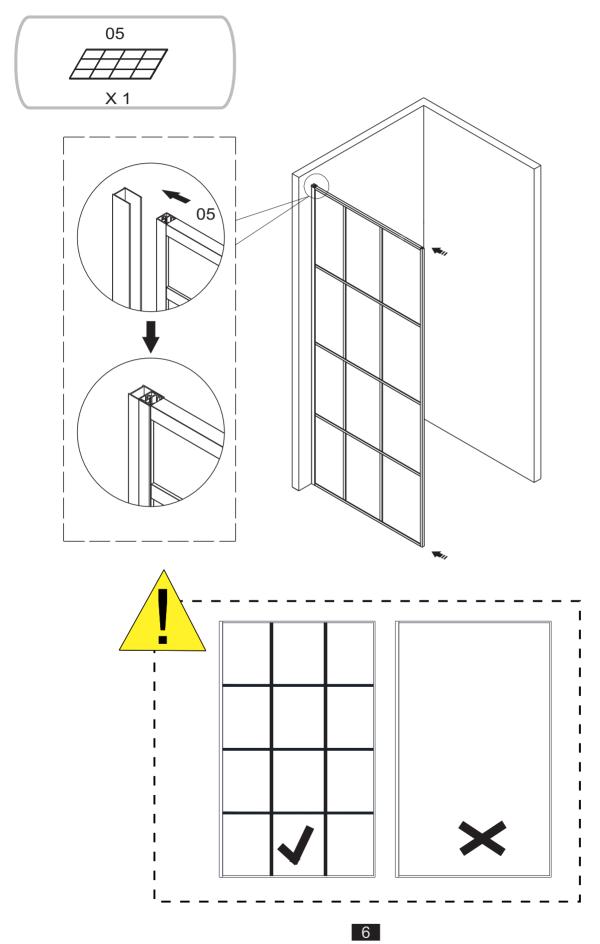

## A8 Pattern Wetroom Grid Glass

| Item No.: | Part       | Quantity | Decription             |  |
|-----------|------------|----------|------------------------|--|
| 01        | © ST3.5X19 | X 1      | Screw for top cover    |  |
| 02        |            | X 1      | Top cover Cap          |  |
| 03        |            | X 1      | Wall profile           |  |
| 04        | 0          | X 6      | Wall plug              |  |
| 05        |            | X 1      | Glass Panel            |  |
| 06        | <b>@</b>   | X 4      | Screw Hose             |  |
| 07        | ST4.0X30   | X 2      | Screw for support bar  |  |
| 08        |            | X 1      | Wall bracket           |  |
| 09        |            | X 1      | Glass Clip             |  |
| 10        | 2.5mm      | X1       | Spanner for bracket    |  |
| 11        | 3.0mm      | X 1      | Spanner for Clip       |  |
| 12        |            | X 1      | Support bar            |  |
| 13        | ST4.0X30   | X 4      | Screw for wall profile |  |
| 14        |            | X 1      | Spanner                |  |