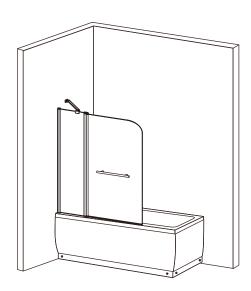

Thank you for choosing Better Bathrooms.

Please read this manual before installing your product and keep for future reference.

BATH SCREEN
BeBa\_26034/BeBa\_26035

- Multi person assembly
- We always recommend using professional tradespeople to install your product