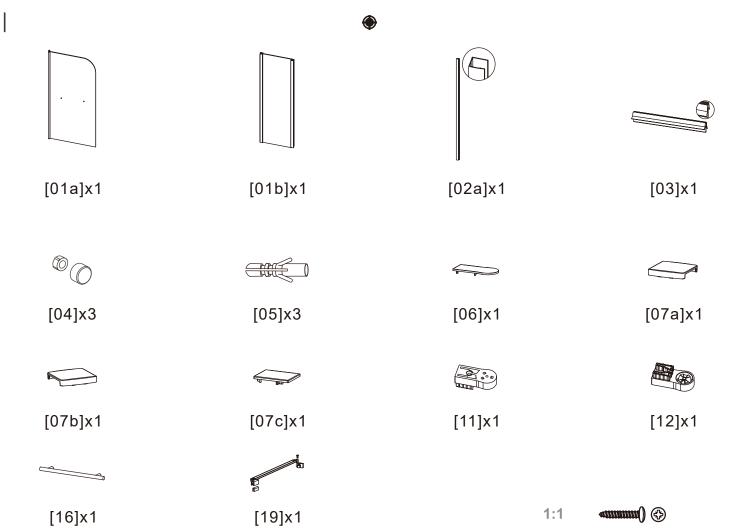

# You will need

### To assemble your product (Tools not provided).

[01a]x1

[01b]x1

[06]x1

[11]x1

[12]x1

[03]x1

[02a]x1

[05]x3

[04]x3

[08]x3

[16]x1

[05]x3

[19]x1

[07a]x1

[07b]x1

[07c]x1