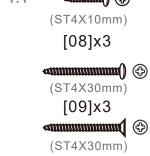

gorgeous fixtures, fittings and furniture to match. So, you can fall in love with your space every single day.

As one of the UK's largest independent bathroom stores, we've received countless awards; including the National Business Awards UK, the Digital Entrepreneur Awards and being placed on The Sunday Times Fast Track 100.

We hope your new product exceeds your highest expectations. However, if you experience any problems, please:

- •call our friendly UK call centre on **03303903062**(9am-7pm Monday to Friday, or 10am-4pm Saturday and Sunday), or
- •send us a message via customerservices@buyitdirect.co.uk

#### **Important information**

- •Please read these instructions thoroughly and retain for future reference
- •Always check walls prior to drilling for pipes and cables













[13]x3

# You will need

### To assemble your product (Tools not provided).





[01a]x1



[01b]x1



[06]x1



[11]x1



[12]x1







[03]x1





[02a]x1



[05]x3









[04]x3



[08]x3



[16]x1







[05]x3





[19]x1



[07a]x1



[07b]x1



[07c]x1









## **Maintenance**

Regularly check moving parts such as rollers and hinges to ensure they are secure and adjusted correctly. Tighten and adjust where required. Also check all sealed joints to ensure seal has not deteriorated. Re-seal if required.

## Cleaning

To maintain the surface of your product, wipe with a clean damp cloth and wipe dry, do not use any abrasive cleaning agents or materials. If any harsh chemicals come into contact with the surface of the product, rinse and wipe clean immediately.

#### For more info