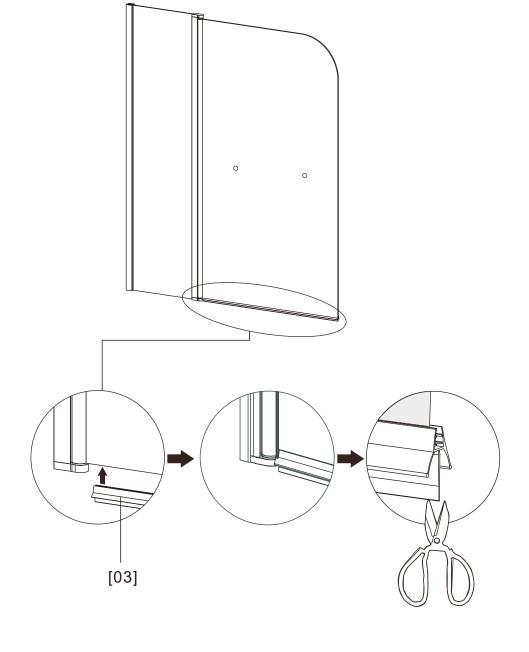

### To assemble your product (Tools not provided).

[01a]x1

[01b]x1

[06]x1

[11]x1

[12]x1

[03]x1

[02a]x1