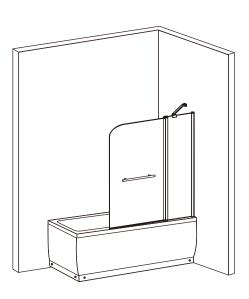

Thank you for choosing Better Bathrooms.

Please read this manual before installing your product and keep for future reference.

BATH SCREEN
BeBa\_26034/BeBa\_26035

- Multi person assembly
- We always recommend using professional tradespeople to install your product