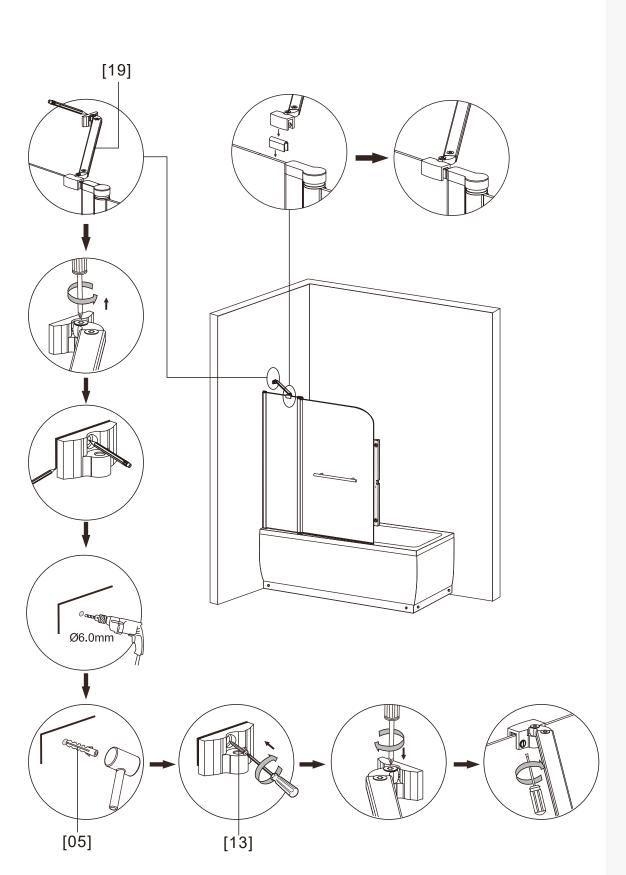

ng the National Business Awards UK, the Digital Entrepreneur Awards and being placed on The Sunday Times Fast Track 100.

We hope your new product exceeds your highest expectations. However, if you experience any problems, please:

- •call our friendly UK call centre on **03303903062**(9am-7pm Monday to Friday, or 10am-4pm Saturday and Sunday), or
- •send us a message via customerservices@buyitdirect.co.uk

#### **Important information**

- •Please read these instructions thoroughly and retain for future reference
- •Always check walls prior to drilling for pipes and cables













[13]x3

# You will need

### To assemble your product (Tools not provided).





[01a]x1



[01b]x1



[06]x1



[11]x1



[12]x1







[03]x1





[02a]x1



[05]x3









[04]x3



[08]x3



[16]x1







[05]x3





[19]x1



[07a]x1



[07b]x1



[07c]x1









## **Maintenance**

Regularly check moving parts such as rollers and hinges to ensure they are secure and adjusted correctly. Tighten and adjust where required. Also check all sealed joints to ensure seal has not deteriorated. Re-seal if required.

## Cleaning

To maintain the surface of your product, wipe with a clean damp cloth and wipe dry, do not use any abrasive cleaning agents or materials. If any harsh chemicals come into contact with the surface of the product, rinse and wipe clean immediately.

#### For more information

- · visit betterbathrooms.com
- · email customerservices@buyitdirect.co.uk
- call 03303903062
- write to Trident Business Park, Neptune Way, Huddersfield, HD2 1UA



Part of the BuyltDirect Group