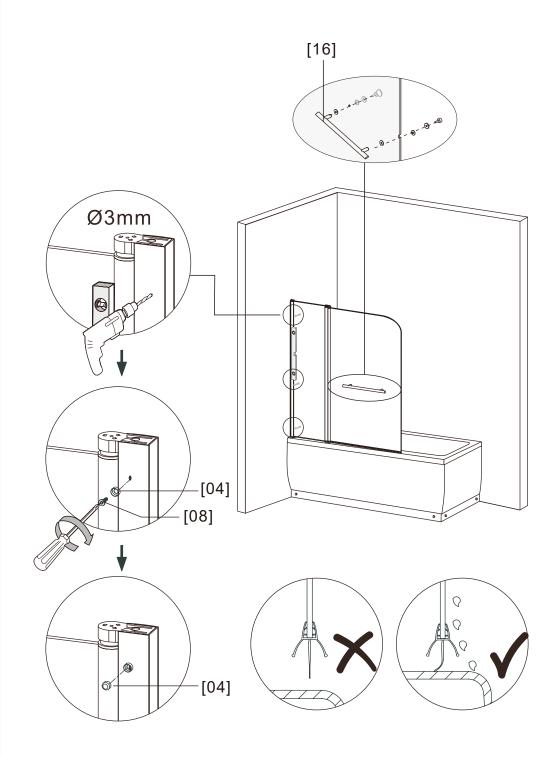

#### **Important information**

- •Please read these instructions thoroughly and retain for future reference
- •Always check walls prior to drilling for pipes and cables

[13]x3

[05]x3

[04]x3

[08]x3

[16]x1

[05]x3

[19]x1

[07a]x1

[07b]x1