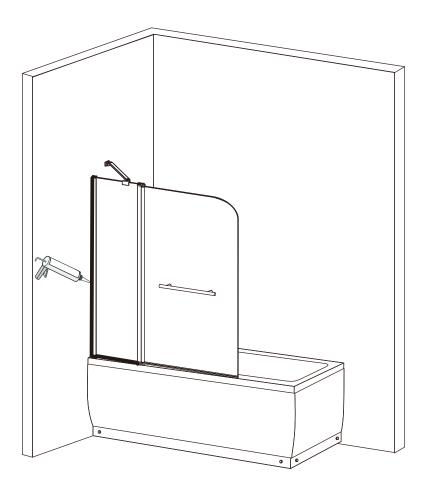

### To assemble your product (Tools not provided).

[01a]x1

[01b]x1

[06]x1

[11]x1

[12]x1

[03]x1

[02a]x1