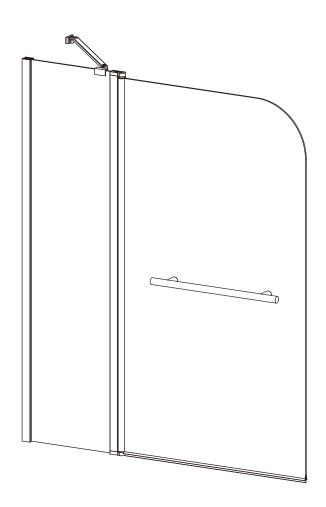

Thank you for choosing Better Bathrooms.

Please read this manual before installing your product and keep for future reference.

BATH SCREEN
BeBa\_26034/BeBa\_26035

- Multi person assembly
- We always recommend using professional tradespeople to install your product