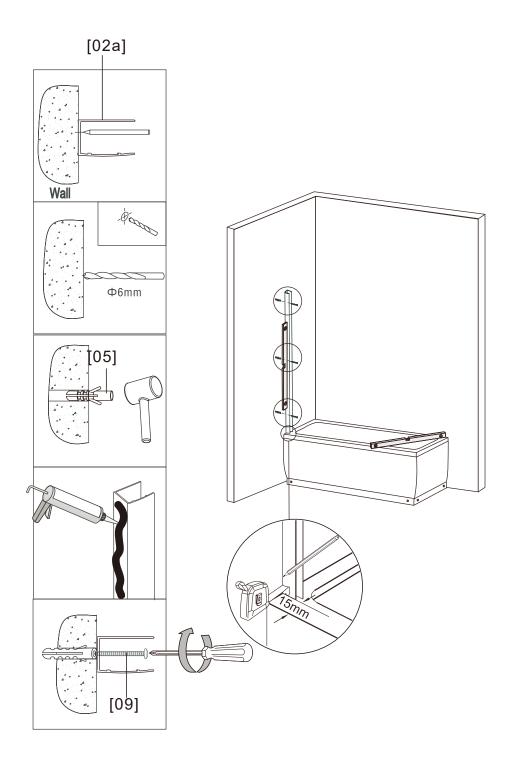

### To assemble your product (Tools not provided).

[01a]x1

[01b]x1

[06]x1

[11]x1

[12]x1

[03]x1

[02a]x1