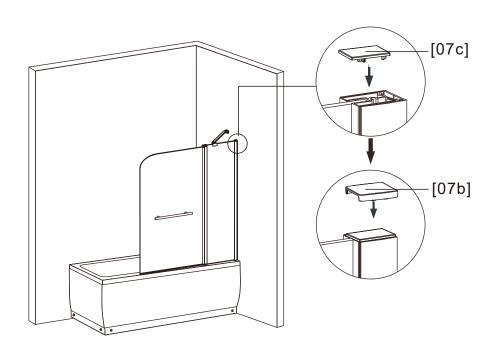

r Awards and being placed on The Sunday Times Fast Track 100.

We hope your new product exceeds your highest expectations. However, if you experience any problems, please:

- •call our friendly UK call centre on **03303903062**(9am-7pm Monday to Friday, or 10am-4pm Saturday and Sunday), or
- •send us a message via customerservices@buyitdirect.co.uk

#### **Important information**

- •Please read these instructions thoroughly and retain for future reference
- •Always check walls prior to drilling for pipes and cables













[13]x3

# You will need

### To assemble your product (Tools not provided).





[01a]x1



[01b]x1



[06]x1



[11]x1



[12]x1







[03]x1





[02a]x1



[05]x3









[04]x3



[08]x3



[16]x1







[05]x3





[19]x1



[07a]x1



[07b]x1



[07c]x1









## **Maintenance**

Regularly check moving parts such as rollers and hinges to ensure they are secure and adjusted correctly. Tighten and adjust where required. Also check all sealed joints to ensure seal has not deteriorated. Re-seal if required.

## Cleaning

To maintain the surface of your product, wipe with a clean damp cloth and wipe dry, do not use any abrasive cleaning agents or materials. If any harsh chemicals come into contact with the surface of the product, rinse and wipe clean immediately.

#### For more information

- · visit betterbathrooms.com
- · email customerservices@buyitdirect.co.uk
- call 03303903062
- write to Trident Business Park, Neptune Way, Huddersfield, HD2 1UA



Part of the BuyltDirect Group