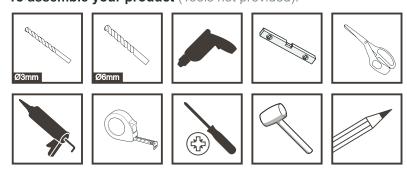

### To assemble your product (Tools not provided).

[01a]x1

[01b]x1

[06]x1

[11]x1

[12]x1

[03]x1

[02a]x1