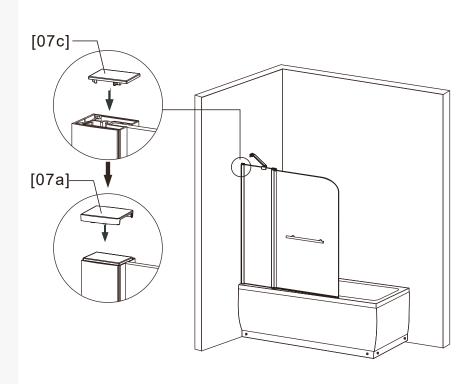

eur Awards and being placed on The Sunday Times Fast Track 100.

We hope your new product exceeds your highest expectations. However, if you experience any problems, please:

- •call our friendly UK call centre on **03303903062**(9am-7pm Monday to Friday, or 10am-4pm Saturday and Sunday), or
- •send us a message via customerservices@buyitdirect.co.uk

#### **Important information**

- •Please read these instructions thoroughly and retain for future reference
- •Always check walls prior to drilling for pipes and cables













[13]x3

# You will need

### To assemble your product (Tools not provided).





[01a]x1



[01b]x1



[06]x1



[11]x1



[12]x1







[03]x1





[02a]x1



[05]x3









[04]x3



[08]x3



[16]x1







[05]x3





[19]x1



[07a]x1



[07b]x1



[07c]x1









## **Maintenance**

Regularly check moving parts such as rollers and hinges to ensure they are secure and adjusted correctly. Tighten and adjust where required. Also check all sealed joints to ensure seal has not deteriorated. Re-seal if required.

## Cleaning

To maintain the surface of your product, wipe with a clean damp cloth and wipe dry, do not use any abrasive cleaning agents or materials. If any harsh chemicals come into contact with the surface of the product, rinse and wipe clean immediately.

#### For more information

- · visit betterbathrooms.com
- · email customerservices@buyitdirect.co.uk
- call 03303903062
- write to Trident Business Park, Neptune Way, Huddersfield, HD2 1UA



Part of the BuyltDirect Group