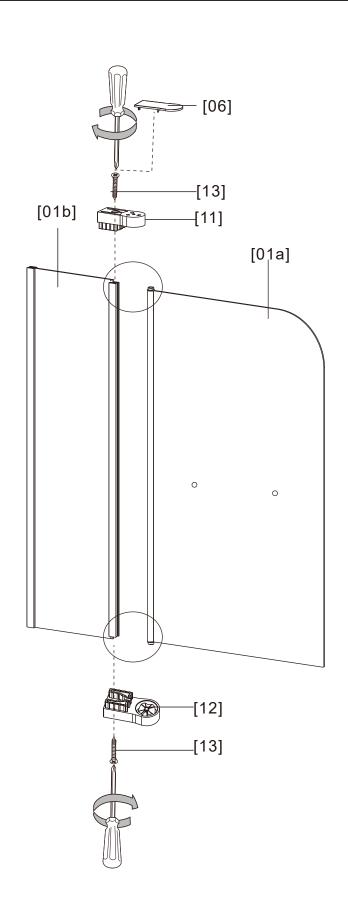

### To assemble your product (Tools not provided).

[01a]x1

[01b]x1

[06]x1

[11]x1

[12]x1

[03]x1

[02a]x1