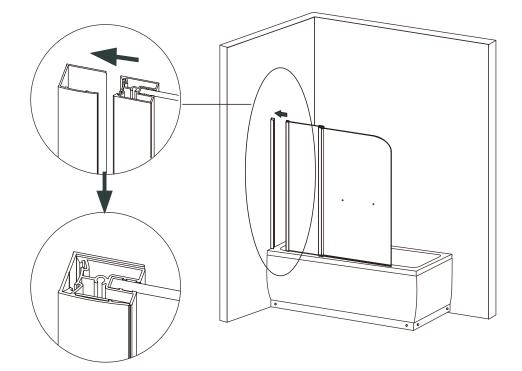

#### **Important information**

- •Please read these instructions thoroughly and retain for future reference
- •Always check walls prior to drilling for pipes and cables

[13]x3