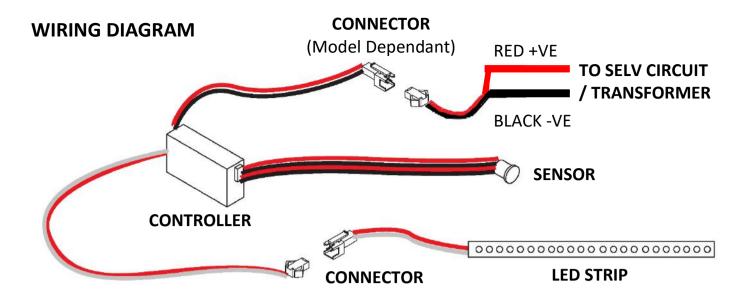

#### **SAFETY**

- This unit is only suitable for connection to a 12V SELV lighting circuit, or a separate SELV transformer (Not included).
- Ensure the SELV circuit / Transformer has sufficient capacity to add the unit.
- The unit should be installed in accordance with local regulations.
- If installing a new transformer to power the unit, all guidance relating to the installation of the transformer must be followed.
- This is for domestic, indoor use only.
- Ensure the power supply is turned off before attempting to connect the unit to the circuit.
- This product may contain delicate parts be careful during handling and maintenance to avoid breakage.
- If any modification is made to the fitting it will invalidate the warranty and may render the product unsafe.
- A defective appliance may cause electric shock. Never switch on a defective appliance. Unplug the appliance from the mains or switch off at the circuit breaker in the fuse box before seeking assistance.
- The installer must use an electrical connector suitable for the application and environment.