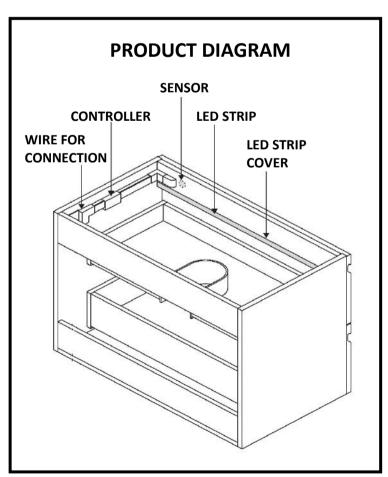

al regulations.
- If installing a new transformer to power the unit, all guidance relating to the installation of the transformer must be followed.
- This is for domestic, indoor use only.
- Ensure the power supply is turned off before attempting to connect the unit to the circuit.
- This product may contain delicate parts be careful during handling and maintenance to avoid breakage.
- If any modification is made to the fitting it will invalidate the warranty and may render the product unsafe.
- A defective appliance may cause electric shock. Never switch on a defective appliance. Unplug the appliance from the mains or switch off at the circuit breaker in the fuse box before seeking assistance.
- The installer must use an electrical connector suitable for the application and environment.





#### **TECHNICAL SPECIFICATION**

| Model             | BeBa_17340                                  | BeBa_17572 | BeBa_17573 | BeBa_17342   | BeBa_17574 | BeBa_17575 |  |
|-------------------|---------------------------------------------|------------|------------|--------------|------------|------------|--|
| Dimensions        | 60 x 46 x 50                                |            |            | 90 x 46 x 50 |            |            |  |
| WxDxH (CM)        |                                             |            |            |              |            |            |  |
| Number of         | 1                                           |            | 1          |              |            |            |  |
| Lighting circuits |                                             | 1