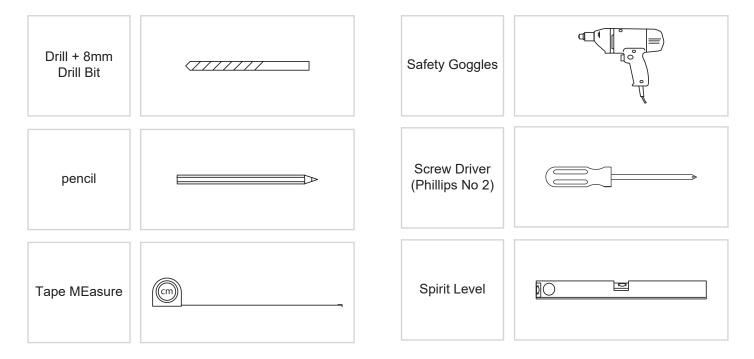

instructions thoroughly and retain for future reference
- Pressures should meet minimum stated on the website
- Pressures must be balanced for optimum performance
- · Always check for pipes and cables before drilling

## Wiring

All electrical equipment within a bathroom or shower room must be connected to a residual current device as per Part P of the Building Regulations. This product is manufactured to class I category and requires an earth connection.

Input Voltage: 220 - 240V ~ 50Hz

#### **COLOUR CODING:**

L - Live = Brown

- Neutral = Blue

= Green & Yellow

### **Maintenance & Care**

- To keep the finish of this product, wipe over with soft cloth periodically.
- Do not use harsh chemical solvents, this may dis-colour or damage the finish.

## **Tools Required (not supplied):**



## **COMPONENTS**



# **Installation procedure**











#### For more information

- visit betterbathrooms.com
- email customerservices@buyitdirect.co.uk
- call 0330 390 3062
- write to Trident Business Park, Neptune Way, Huddersfield, HD2 1UA



for several seconds to change the

colour temperature