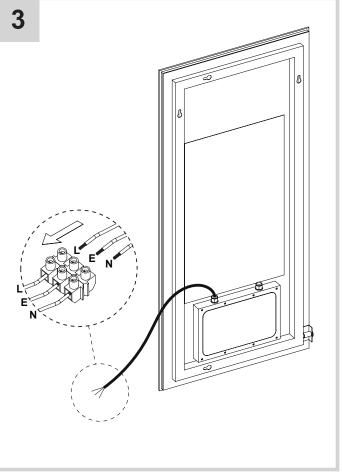

## Wiring

All electrical equipment within a bathroom or shower room must be connected to a residual current device as per Part P of the Building Regulations. This product is manufactured to class I category and requires an earth connection.

Input Voltage: 220 - 240V ~ 50Hz

#### **COLOUR CODING:**

L - Live = Brown

- Neutral = Blue

= Green & Yellow