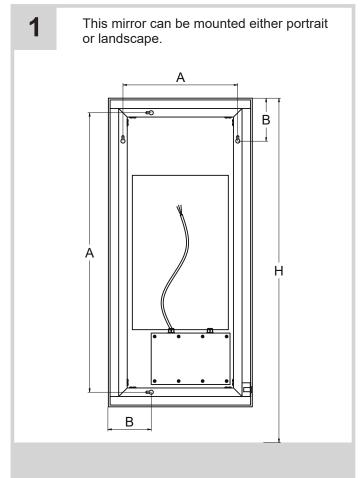

ce
- Pressures should meet minimum stated on the website
- Pressures must be balanced for optimum performance
- · Always check for pipes and cables before drilling

## Wiring

All electrical equipment within a bathroom or shower room must be connected to a residual current device as per Part P of the Building Regulations. This product is manufactured to class I category and requires an earth connection.

Input Voltage: 220 - 240V ~ 50Hz

#### **COLOUR CODING:**

L - Live = Brown

- Neutral = Blue

= Green & Yellow

### **Maintenance & Care**

- To keep the finish of this product, wipe over with soft cloth periodically.
- Do not use harsh chemical solvents, this may dis-colour or damage the finish.

## **Tools Required (not supplied):**



## **COMPONENTS**



# **Installation procedure**











#### For more information

- visit betterbathrooms.com
- email customerservices@buyitdirect.co.uk
- call 0330 390 3062
- write to Trident Business Park, Neptune Way, Huddersfield, HD2 1UA



for several seconds to change the

colour temperature