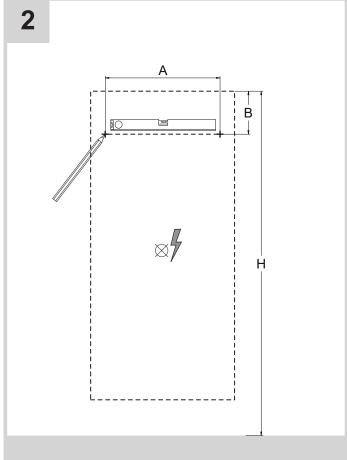

- Pressures should meet minimum stated on the website
- Pressures must be balanced for optimum performance
- · Always check for pipes and cables before drilling

## Wiring

All electrical equipment within a bathroom or shower room must be connected to a residual current device as per Part P of the Building Regulations. This product is manufactured to class I category and requires an earth connection.

Input Voltage: 220 - 240V ~ 50Hz

#### **COLOUR CODING:**

L - Live = Brown

- Neutral = Blue

= Green & Yellow

### **Maintenance & Care**

- To keep the finish of this product, wipe over with soft cloth periodically.
- Do not use harsh chemical solvents, this may dis-colour or damage the finish.

## **Tools Required (not supplied):**



## **COMPONENTS**



# **Installation procedure**











#### For more information

- visit betterbathrooms.com
- email customerservices@buyitdirect.co.uk
- call 0330 390 3062
- write to Trident Business Park, Neptune Way, Huddersfield, HD2 1UA



for several seconds to change the

colour temperature