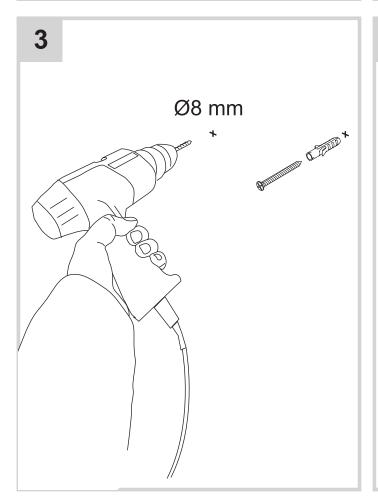

Pressures should meet minimum stated on the website
- Pressures must be balanced for optimum performance
- · Always check for pipes and cables before drilling

## Wiring

All electrical equipment within a bathroom or shower room must be connected to a residual current device as per Part P of the Building Regulations. This product is manufactured to class I category and requires an earth connection.

Input Voltage: 220 - 240V ~ 50Hz

#### **COLOUR CODING:**

L - Live = Brown

- Neutral = Blue

= Green & Yellow

### **Maintenance & Care**

- To keep the finish of this product, wipe over with soft cloth periodically.
- Do not use harsh chemical solvents, this may dis-colour or damage the finish.

## **Tools Required (not supplied):**



## **COMPONENTS**



# **Installation procedure**











#### For more information

- visit betterbathrooms.com
- email customerservices@buyitdirect.co.uk
- call 0330 390 3062
- write to Trident Business Park, Neptune Way, Huddersfield, HD2 1UA



for several seconds to change the

colour temperature