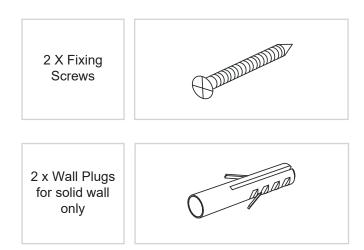

ly and retain for future reference
- Pressures should meet minimum stated on the website
- Pressures must be balanced for optimum performance
- · Always check for pipes and cables before drilling

## Wiring

All electrical equipment within a bathroom or shower room must be connected to a residual current device as per Part P of the Building Regulations. This product is manufactured to class I category and requires an earth connection.

Input Voltage: 220 - 240V ~ 50Hz

#### **COLOUR CODING:**

L - Live = Brown

- Neutral = Blue

= Green & Yellow

### **Maintenance & Care**

- To keep the finish of this product, wipe over with soft cloth periodically.
- Do not use harsh chemical solvents, this may dis-colour or damage the finish.

## **Tools Required (not supplied):**



## **COMPONENTS**



# **Installation procedure**











#### For more information

- visit betterbathrooms.com
- email customerservices@buyitdirect.co.uk
- call 0330 390 3062
- write to Trident Business Park, Neptune Way, Huddersfield, HD2 1UA



for several seconds to change the

colour temperature