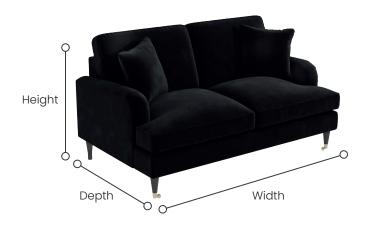

#### Step 1 – Unpackaged & packaged dimensions

You can find both sets of measurements in the technical specifications of your chosen sofa online. L-shaped and corner sofas come in several boxes, so there'll be more than one set of package dimensions. You'll need to refer to these while measuring.

#### Step 3 – My key measurements

When measuring, consider fixtures such as radiators, shelves, bannisters and handrails, and take into account your light fittings to avoid any damage.

| Doorways                            |  |
|-------------------------------------|--|
| <b>A</b> External door frame height |  |
| <b>B</b> External door frame width  |  |
| <b>C</b> Internal door frame height |  |
| <b>D</b> Internal door frame width  |  |