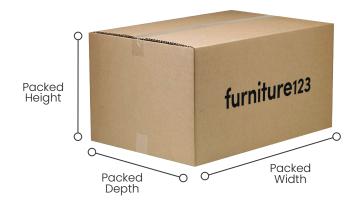

#### Step 1 – Unpackaged & packaged dimensions

You can find both sets of measurements in the technical specifications of your chosen sofa online. L-shaped and corner sofas come in several boxes, so there'll be more than one set of package dimensions. You'll need to refer to these while measuring.

### Step 2 – Your sofa's route

It's important to plan the sofa's route to your chosen room and remove any items that could get in the way, i.e. pictures on walls, side tables, low lampshades, etc.

Start by measuring the narrower spaces and check them against the packaged measurements of your new sofa, and if you need to rotate your box or boxes, make sure of the following-