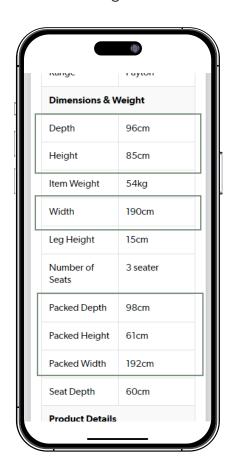

#### Step 1 – Unpackaged & packaged dimensions

You can find both sets of measurements in the technical specifications of your chosen sofa online. L-shaped and corner sofas come in several boxes, so there'll be more than one set of package dimensions. You'll need to refer to these while measuring.