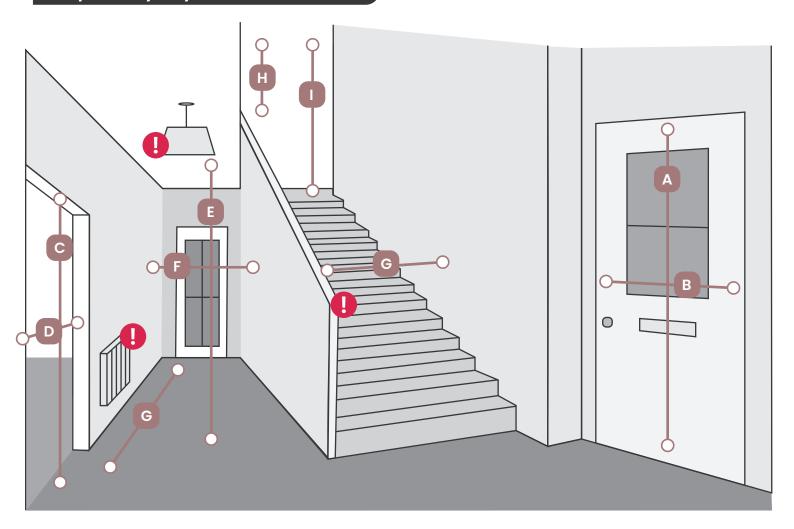

#### Step 3 – My key measurements

When measuring, consider fixtures such as radiators, shelves, bannisters and handrails, and take into account your light fittings to avoid any damage.

| Doorways                            |  |
|-------------------------------------|--|
| <b>A</b> External door frame height |  |
| <b>B</b> External door frame width  |  |
| <b>C</b> Internal door frame height |  |
| <b>D</b> Internal door frame width  |  |

| Stairs                                                 |  |
|--------------------------------------------------------|--|
| <b>G</b> Width at narrowest point                      |  |
| H Distance between top of bannister & ceiling          |  |
| I Floor-to-ceiling height on tight corners or landings |  |

| Hallways                            |  |
|-------------------------------------|--|
| E Ceiling height at narrowest point |  |
| F Width at narrowest point          |  |

| Lifts            |  |
|------------------|--|
| Open-door width  |  |
| Open-door height |  |
| Internal Depth   |  |