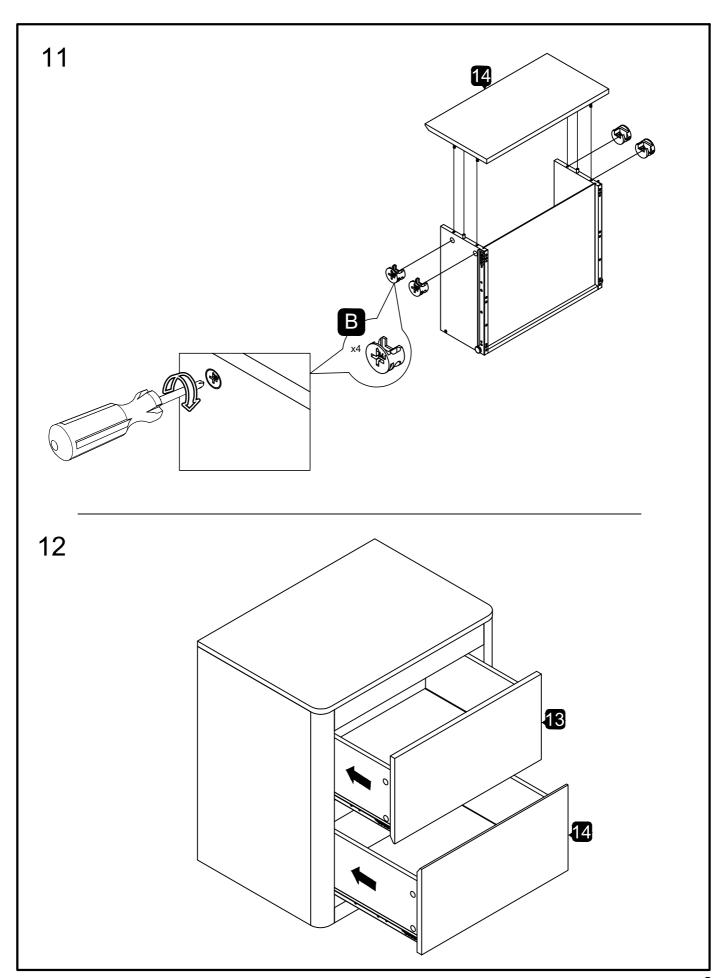

## Assembly instructions

Product Size H615 x W575 x D400 mm Version reference 1 12/01/16

IMPORTANT: Before you start please read the instructions in full and keep for future reference.

When you are ready to start, make sure that you have plenty of space and a clean, dry area for assembly.

Due to the size of this product we recommend that it is assembled in the room intended for use.

Unwrap all packaging materials and place the components on top of the carton box or on a clean floor to prevent it from scratching.

Check the pack and make sure you have all the parts listed.

Do not use power tools to construct this product.

Do not over tighten screws or bolts.

Do not use scourers, abrasives (including washing powders), bleach or solvent based cleaners as they can bleach or damage the product