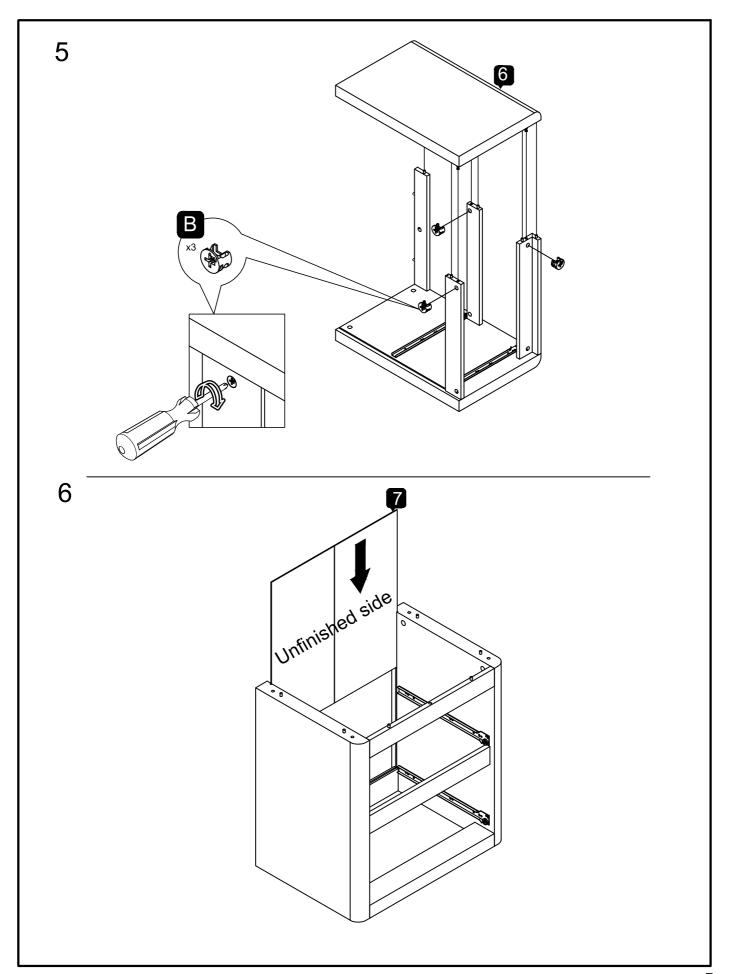

Check the pack and make sure you have all the parts listed.

Do not use power tools to construct this product.

Do not over tighten screws or bolts.

Do not use scourers, abrasives (including washing powders), bleach or solvent based cleaners as they can bleach or damage the product