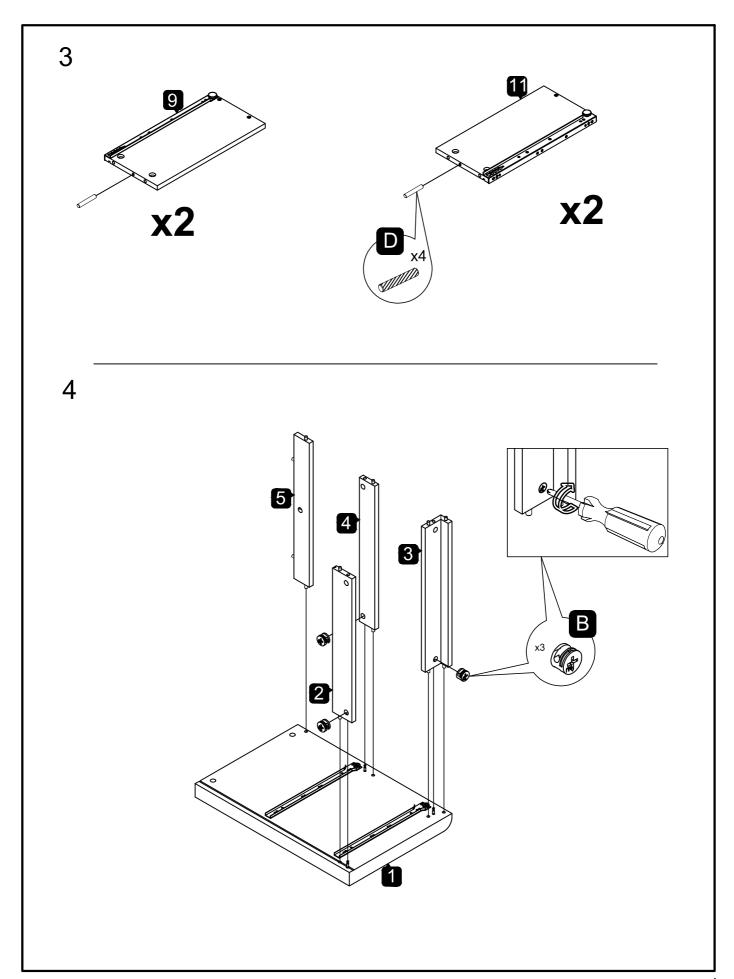

Check the pack and make sure you have all the parts listed.

Do not use power tools to construct this product.

Do not over tighten screws or bolts.

Do not use scourers, abrasives (including washing powders), bleach or solvent based cleaners as they can bleach or damage the product