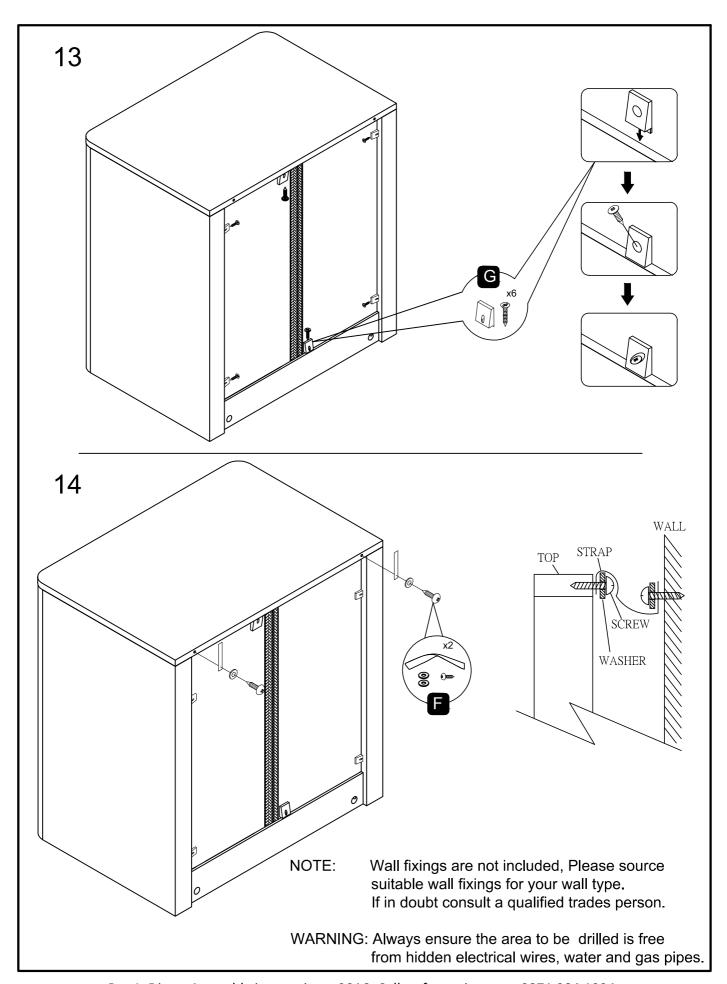

## Assembly instructions

Product Size H615 x W575 x D400 mm Version reference 1 12/01/16

IMPORTANT: Before you start please read the instructions in full and keep for future reference.

When you are ready to start, make sure that you have plenty of space and a clean, dry area for assembly.

Due to the size of this product we recommend that it is assembled in the room intended for use.

Unwrap all packaging materials and place the components on top of the carton box or on a clean floor to prevent it from scratching.

Check the pack and make sure you have all the parts listed.

Do not use power tools to construct this product.

Do not over tighten screws or bolts.

Do not use scourers, abrasives (including washing powders), bleach or solvent based cleaners as they can bleach or damage the product