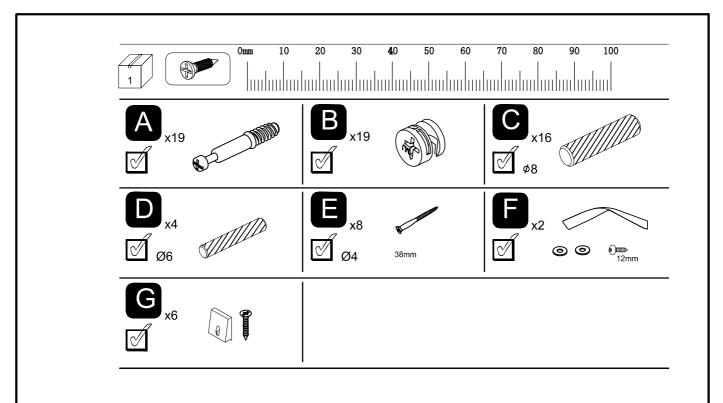

Check the pack and make sure you have all the parts listed.

Do not use power tools to construct this product.

Do not over tighten screws or bolts.

Do not use scourers, abrasives (including washing powders), bleach or solvent based cleaners as they can bleach or damage the product